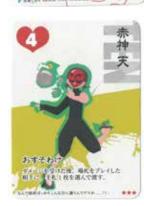

## Akagami Ten Let's Talk

After receiving damage, choose one card from your hand and give it to the opponent who played the tableau pile.

"Why am I the only one who gets into this kind of situation.....!?"

### Akagami Ten Let's Talk

After receiving damage, choose one card from your hand and give it to the opponent who played the tableau pile.

"Why am I the only one who gets into this kind of situation.....!?"